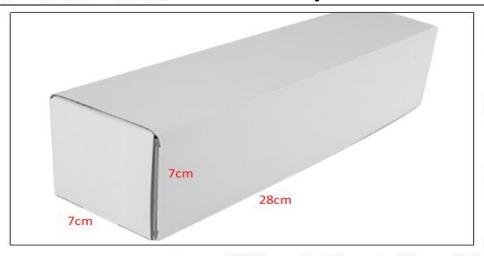

#### (2) Common Rail Diesel Injector Box Size

Pic No.1

| No. | Name                            | Common Rail Diesel Injector Package Size (cm) |  |  |  |  |
|-----|---------------------------------|-----------------------------------------------|--|--|--|--|
| 1   | Common Rail Diesel Injector Box | 28*7*7                                        |  |  |  |  |