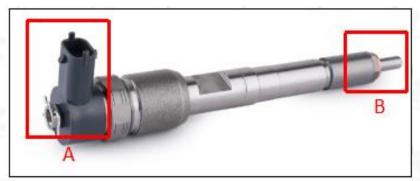

#### 2.1. 0445110207 Common Rail Diesel Injector Part Number Location

E.g.: See the common rail diesel injector part number as follows:

Pic No.3

| No. | Name                                    |  |  |  |
|-----|-----------------------------------------|--|--|--|
| Α   | Brand, logo, part number, series number |  |  |  |
| В   | Nozzle part number                      |  |  |  |