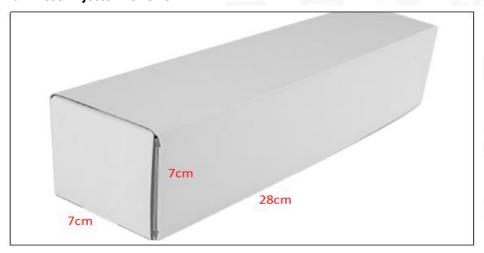

Common Rail Diesel Injector Type: Electromagnetic Common Rail Diesel Injector

**Support System Maximum Pressure: 1350** 

Vehicle Configuration Information: MERCEDES-BENZ/CHRYSLER/DODGE

Common Rail Diesel Injector Size: 21cm\*7 cm \*6 cm
Common Rail Diesel Injector Net Weight: 0.45kg
Common Rail Diesel Injector Gross Weight: 0.6kg
Common Rail Diesel Injector Quality: China Made New
Common Rail Diesel Injector Package Size: 28cm\*7 cm \*7 cm