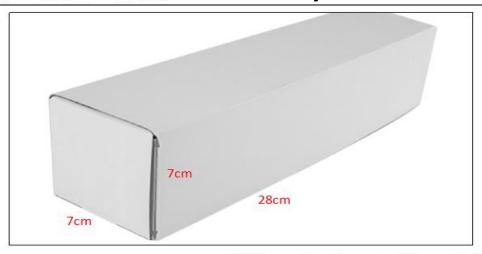

#### (2) Common Rail Diesel Injector Box Size

Pic No.1

| No. | Name                            | Common Rail Diesel Injector Package Size (cm) |
|-----|---------------------------------|-----------------------------------------------|
| 1   | Common Rail Diesel Injector Box | 28*7*7                                        |