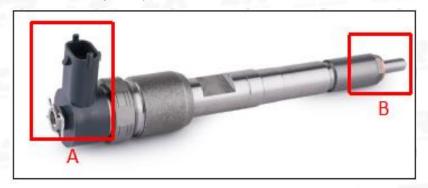

#### 2.1. 0445110201 Common Rail Diesel Injector Part Number Location

E.g.: See the common rail diesel injector part number as follows:

Pic No.3

| No. | Name                                    |
|-----|-----------------------------------------|
| A   | Brand, logo, part number, series number |

B Nozzle part number