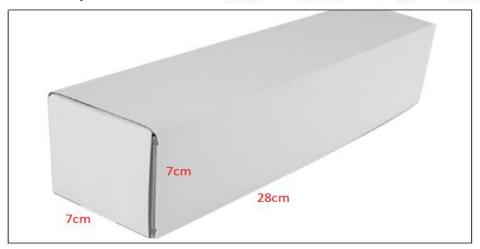

Common Rail Diesel Injector Type: Electromagnetic Common Rail Diesel Injector

**Support System Maximum Pressure: 1350** 

Vehicle Configuration Information: MERCEDES-BENZ
Common Rail Diesel Injector Size: 21cm\*7 cm \*6 cm
Common Rail Diesel Injector Net Weight: 0.45kg
Common Rail Diesel Injector Gross Weight: 0.6kg
Common Rail Diesel Injector Quality: China Made New
Common Rail Diesel Injector Package Size: 28cm\*7 cm \*7 cm
Common Rail Diesel Injector Type: Common Rail Diesel Injector

#### (2) Common Rail Diesel Injector Box Size

Pic No.1

| No. | Name                            | Common Rail Diesel Injector Package Size (cm) |
|-----|---------------------------------|-----------------------------------------------|
| 1   | Common Rail Diesel Injector Box | 28*7*7                                        |