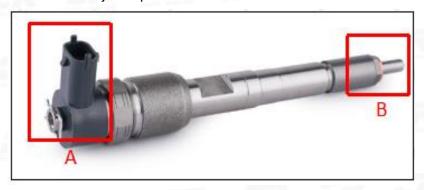

#### 2.1. 0445110189 Common Rail Diesel Injector Part Number Location

E.g.: See the common rail diesel injector part number as follows:

Pic No.3

| No. | Name                                    |  |  |
|-----|-----------------------------------------|--|--|
| Α   | Brand, logo, part number, series number |  |  |
| В   | Nozzle part number                      |  |  |