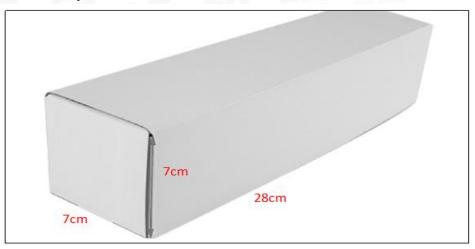

#### (2) Common Rail Diesel Injector Box Size

Pic No.1

| No. | Name                            | Common Rail Diesel Injector Package Size (cm) |  |  |  |
|-----|---------------------------------|-----------------------------------------------|--|--|--|
| 1   | Common Rail Diesel Injector Box | 28*7*7                                        |  |  |  |

Common Rail Diesel Injector Type: Electromagnetic Common Rail Diesel Injector

**Support System Maximum Pressure: 1350** 

Vehicle Configuration Information: MERCEDES-BENZ/DODGE/FREIGHTLINER

Common Rail Diesel Injector Size: 21cm\*7 cm \*6 cm
Common Rail Diesel Injector Net Weight: 0.45kg
Common Rail Diesel Injector Gross Weight: 0.6kg
Common Rail Diesel Injector Quality: China Made New
Common Rail Diesel Injector Package Size: 28cm\*7 cm \*7 cm
Common Rail Diesel Injector Type: Common Rail Diesel Injector