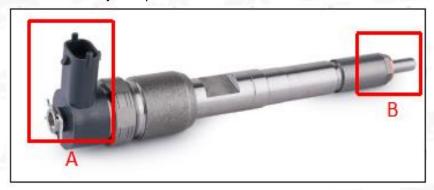

#### 2.1. 0445110181 Common Rail Diesel Injector Part Number Location

E.g.: See the common rail diesel injector part number as follows:

Pic No.3

| No. | Name                                    |
|-----|-----------------------------------------|
| A   | Brand, logo, part number, series number |

B Nozzle part number