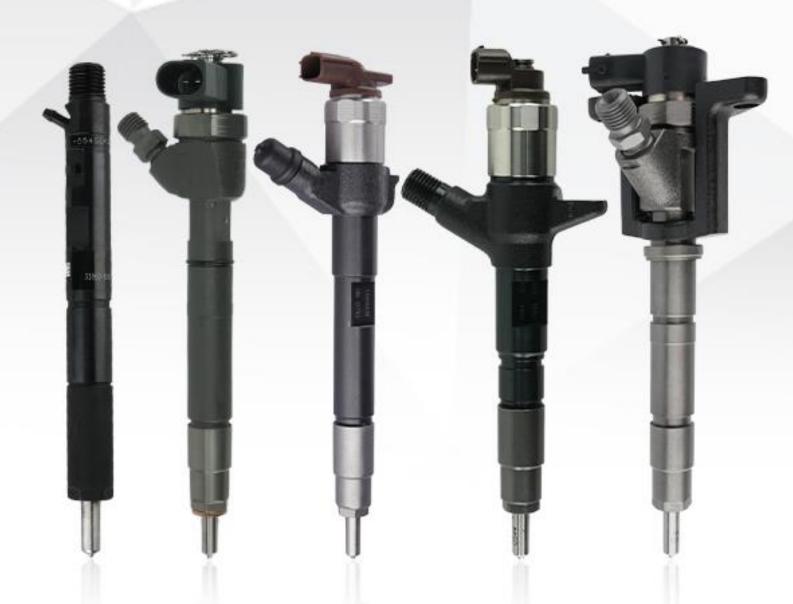

# 0445110181 Common Rail Diesel Injector Technical File

SKU1: G1W20445110181

SKU2: G1S80445110181

o 0445110 0445120 320D

# COMMON RAIL DIESEL INJECTOR

# 0445110181 Common Rail Diesel Injector Technical File