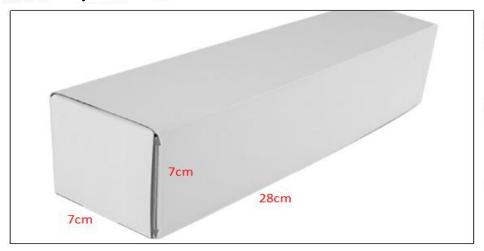

#### (2) Common Rail Diesel Injector Box Size

Pic No.1

| No. | Name                            | Common Rail Diesel Injector Package Size (cm) |  |  |
|-----|---------------------------------|-----------------------------------------------|--|--|
| 1   | Common Rail Diesel Injector Box | 28*7*7                                        |  |  |