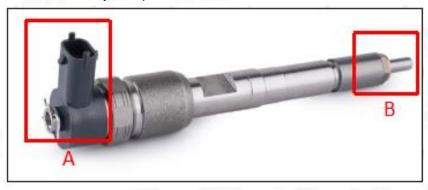

#### 2.1. 0445110171 Common Rail Diesel Injector Part Number Location

E.g.: See the common rail diesel injector part number as follows:

Pic No.3

| No. | Name                                    |  |  |
|-----|-----------------------------------------|--|--|
| Α   | Brand, logo, part number, series number |  |  |
| В   | Nozzle part number                      |  |  |