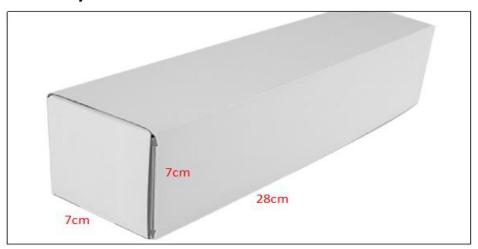

#### (2) Common Rail Diesel Injector Box Size

Pic No.1

| No. | Name                            | Common Rail Diesel Injector Package Size (cm) |
|-----|---------------------------------|-----------------------------------------------|
| 1   | Common Rail Diesel Injector Box | 28*7*7                                        |