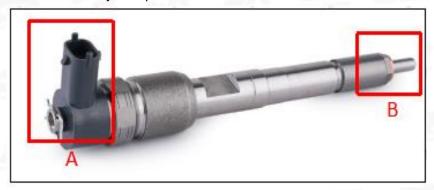

#### 2.1. 0445110163 Common Rail Diesel Injector Part Number Location

E.g.: See the common rail diesel injector part number as follows:

Pic No.3

| No. | Name                                    |
|-----|-----------------------------------------|
| A   | Brand, logo, part number, series number |

B Nozzle part number