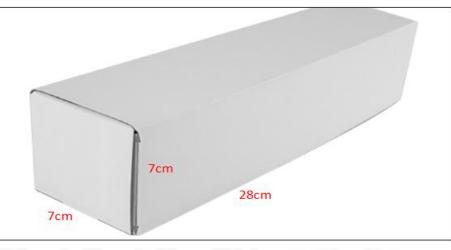

2) Common Rail Diesel Injector Box Size

| Pic | No | 0.1 |
|-----|----|-----|

| No. | Name                            | Common Rail Diesel Injector Package Size (cm) |
|-----|---------------------------------|-----------------------------------------------|
| 1   | Common Rail Diesel Injector Box | 28*7*7                                        |