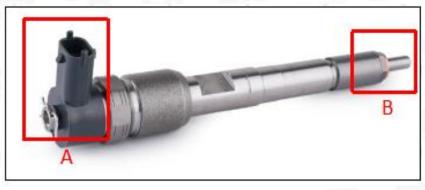

#### 2.1. 0445110162 Common Rail Diesel Injector Part Number Location

E.g.: See the common rail diesel injector part number as follows:

Pic No.3

| No. | Name                                    |
|-----|-----------------------------------------|
| A   | Brand, logo, part number, series number |

Website : www.commonraildieselinjector.com © 2025 www.commonraildieselinjector.com

Nozzle part number