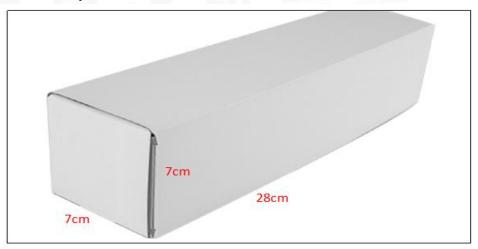

# (2) Common Rail Diesel Injector Box Size

Pic No.1

| No. | Name                            | Common Rail Diesel Injector Package Size (cm) |
|-----|---------------------------------|-----------------------------------------------|
| 1   | Common Rail Diesel Injector Box | 28*7*7                                        |