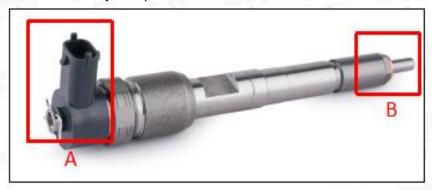

### 2.1. 0445110156 Common Rail Diesel Injector Part Number Location

E.g.: See the common rail diesel injector part number as follows:

Pic No.3

| No. | Name                                    |
|-----|-----------------------------------------|
| A   | Brand, logo, part number, series number |

B Nozzle part number