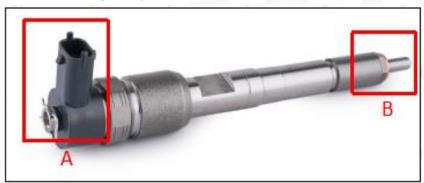

#### 2.1. 0445110141 Common Rail Diesel Injector Part Number Location

E.g.: See the common rail diesel injector part number as follows:

Pic No.3

| No. | Name                                    |
|-----|-----------------------------------------|
| A   | Brand, logo, part number, series number |
| В   | Nozzle part number                      |