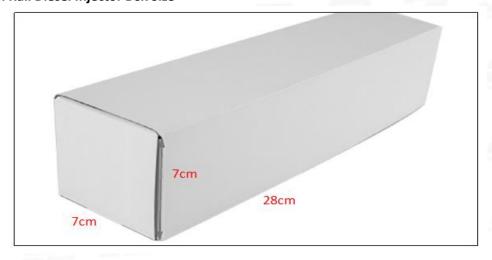

#### (2) Common Rail Diesel Injector Box Size

Pic No.1

| No. | Name                            | Common Rail Diesel Injector Package Size (cm) |
|-----|---------------------------------|-----------------------------------------------|
| 1   | Common Rail Diesel Injector Box | 28*7*7                                        |