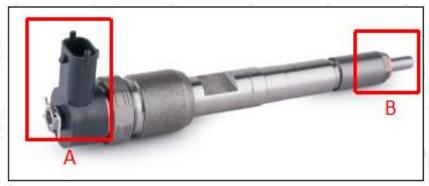

#### 2.1. 0445110137 Common Rail Diesel Injector Part Number Location

E.g.: See the common rail diesel injector part number as follows:

| No. | Name                                    |  |
|-----|-----------------------------------------|--|
| Α   | Brand, logo, part number, series number |  |
| в   | Nozzle part number                      |  |