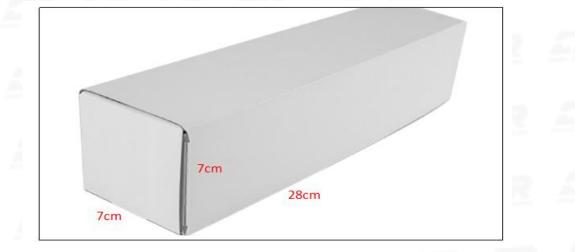

#### (2) Common Rail Diesel Injector Box Size

Pic No.1

| No. | Name                            | Common Rail Diesel Injector Package Size (cm) |
|-----|---------------------------------|-----------------------------------------------|
| 1   | Common Rail Diesel Injector Box | 28*7*7                                        |