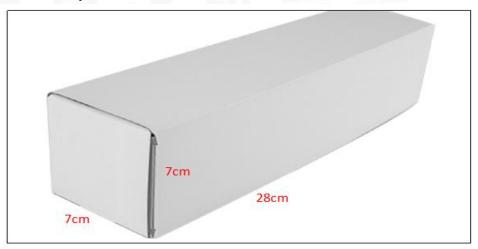

#### (2) Common Rail Diesel Injector Box Size

Pic No.1

| N | lo. | Name                            | Common Rail Diesel Injector Package Size (cm) |  |  |  |
|---|-----|---------------------------------|-----------------------------------------------|--|--|--|
|   | 1   | Common Rail Diesel Injector Box | 28*7*7                                        |  |  |  |