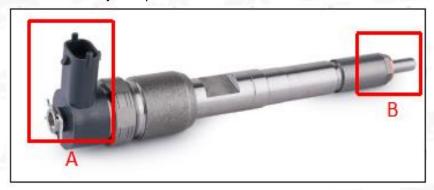

# 2.1. 0445110112 Common Rail Diesel Injector Part Number Location

E.g.: See the common rail diesel injector part number as follows:

Pic No.3

| No. | Name                                    |
|-----|-----------------------------------------|
| A   | Brand, logo, part number, series number |

B Nozzle part number