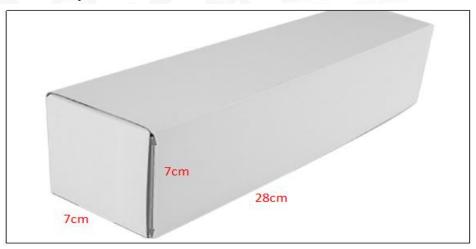

Common Rail Diesel Injector Gross Weight: 0.6kg

Common Rail Diesel Injector Quality: China Made New

Common Rail Diesel Injector Package Size: 28cm\*7 cm \*7 cm
Common Rail Diesel Injector Type: Common Rail Diesel Injector