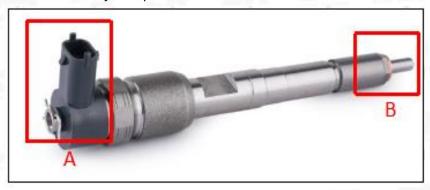

manual.
- 12 Common rail diesel injector failure caused by failure to replace consumable parts as specified in the vehicle engine maintenance manual.
- 13 Common rail diesel injector failure caused by not complying with the intake system fit clearance and exhaust system fit clearance requirements specified in the vehicle engine maintenance manual.
- 14 Failure to replace the consumable parts and the fitting clearance of the oil inlet system pipeline and the common rail diesel injector connection in accordance with the fuel intake system specified in the vehicle engine maintenance manual.

#### 2. 0445110107 Common Rail Diesel Injector Technical Support

#### 2.1. 0445110107 Common Rail Diesel Injector Part Number Location

E.g.: See the common rail diesel injector part number as follows:



Pic No.3

| No. | Name                                    |  |  |
|-----|-----------------------------------------|--|--|
| A   | Brand, logo, part number, series number |  |  |



B Nozzle part number

#### 2.2. 0445110107 Common Rail Diesel Injector Application Scenarios

Common rail system is an oil supply method refers to the Fuel oil from the fuel tank sucked out by the gear pump through the oil-water separator and the gear pump to Fuel fine filter, high-pressure pump, common rail pipe, and common rail diesel injector, all together with the closed-loop fuel supply system composed of sensors and ECU that completely separates the generation of injector pressure and the injector process from each other.



Pic No. 4

| No. | Name                  | No. | Name