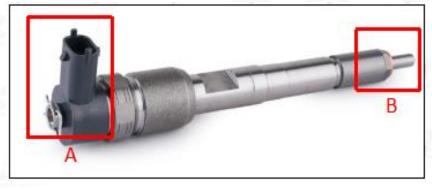

manual.
- 12 Common rail diesel injector failure caused by failure to replace consumable parts as specified in the vehicle engine maintenance manual.
- 13 Common rail diesel injector failure caused by not complying with the intake system fit clearance and exhaust system fit clearance requirements specified in the vehicle engine maintenance manual.
- 14 Failure to replace the consumable parts and the fitting clearance of the oil inlet system pipeline and the common rail diesel injector connection in accordance with the fuel intake system specified in the vehicle engine maintenance manual.

#### 2. 0445110095 Common Rail Diesel Injector Technical Support

#### 2.1. 0445110095 Common Rail Diesel Injector Part Number Location

E.g.: See the common rail diesel injector part number as follows:



Pic No.3

| No. | Name                                    |  |  |  |  |
|-----|-----------------------------------------|--|--|--|--|
| Α   | Brand, logo, part number, series number |  |  |  |  |
| В   | Nozzle part number                      |  |  |  |  |



#### 2.2. 0445110095 Common Rail Diesel Injector Application Scenarios

Common rail system is an oil supply method refers to the Fuel oil from the fuel tank sucked out by the gear pump through the oil-water separator and the gear pump to Fuel fine filter, high-pressure pump, common rail pipe, and common rail diesel injector, all together with the closed-loop fuel supply system composed of sensors and ECU that completely separates the generation of injector pressure and the injector process from each other.



Pic No. 4

| No. | Nam