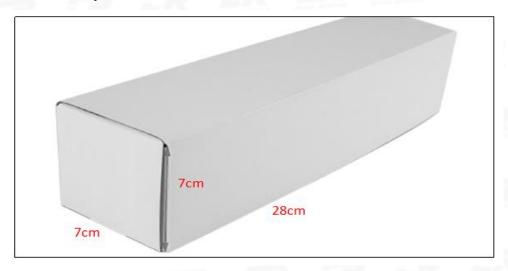

Common Rail Diesel Injector Type: Electromagnetic Common Rail Diesel Injector

**Support System Maximum Pressure: 1350** 

Vehicle Configuration Information: MERCEDES-BENZ
Common Rail Diesel Injector Size: 21cm\*7 cm \*6 cm
Common Rail Diesel Injector Net Weight: 0.45kg
Common Rail Diesel Injector Gross Weight: 0.6kg
Common Rail Diesel Injector Quality: China Made New
Common Rail Diesel Injector Package Size: 28cm\*7 cm \*7 cm
Common Rail Diesel Injector Type: Common Rail Diesel Injector