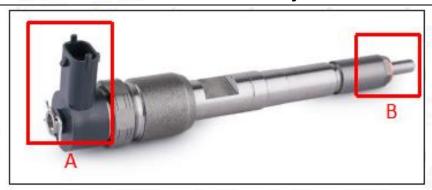

### 2.1. 0445110094 Common Rail Diesel Injector Part Number Location

E.g.: See the common rail diesel injector part number as follows:

Pic No.3

| No. | Name                                    |
|-----|-----------------------------------------|
| Α   | Brand, logo, part number, series number |
| В   | Nozzle part number                      |