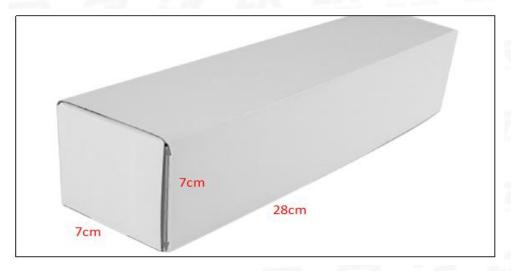

# (2) Common Rail Diesel Injector Box Size

Pic No.1

| No. | Name                            | Common Rail Diesel Injector Package Size (cm) |  |  |  |  |
|-----|---------------------------------|-----------------------------------------------|--|--|--|--|
| 1   | Common Rail Diesel Injector Box | 28*7*7                                        |  |  |  |  |