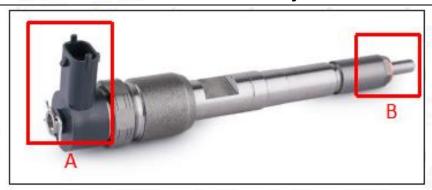

# 2.1. 0445110075 Common Rail Diesel Injector Part Number Location

E.g.: See the common rail diesel injector part number as follows:

Pic No.3

| No. | Name                                    |  |  |
|-----|-----------------------------------------|--|--|
| Α   | Brand, logo, part number, series number |  |  |
| В   | Nozzle part number                      |  |  |