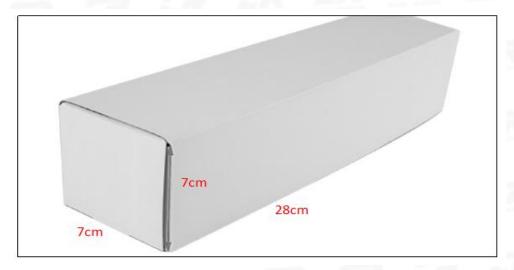

# (2) Common Rail Diesel Injector Box Size

Pic No.1

| No. | Name                            | Common Rail Diesel Injector Package Size (cm) |  |  |  |
|-----|---------------------------------|-----------------------------------------------|--|--|--|
| 1   | Common Rail Diesel Injector Box | 28*7*7                                        |  |  |  |