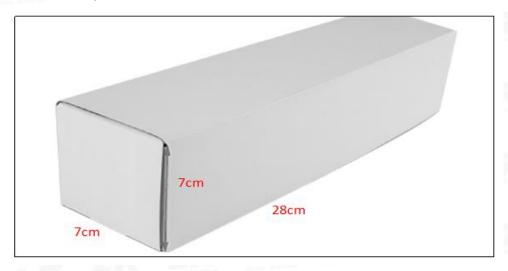

Support System Maximum Pressure: /

Vehicle Configuration Information: MERCEDES-BENZ
Common Rail Diesel Injector Size: 21cm\*7 cm \*6 cm
Common Rail Diesel Injector Net Weight: 0.45kg
Common Rail Diesel Injector Gross Weight: 0.6kg
Common Rail Diesel Injector Quality: China Made New
Common Rail Diesel Injector Package Size: 28cm\*7 cm \*7 cm
Common Rail Diesel Injector Type: Common Rail Diesel Injector