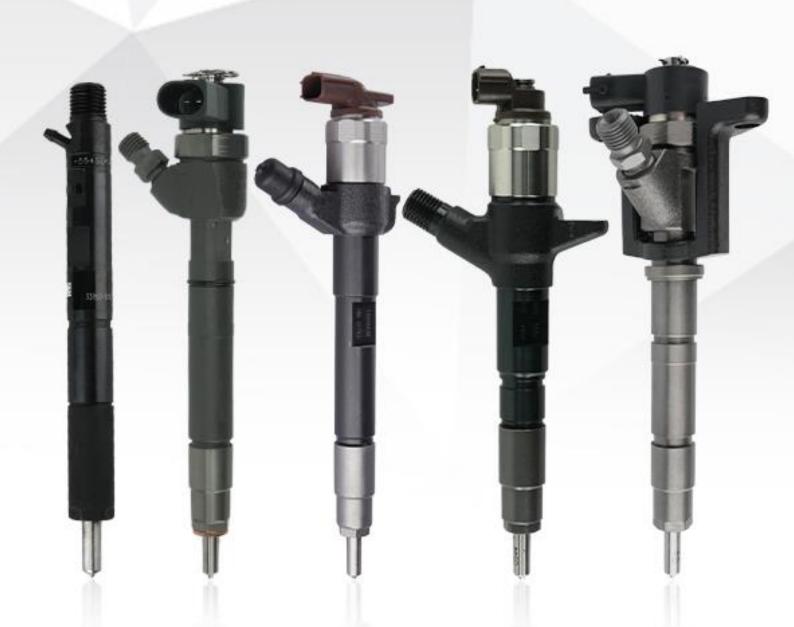

# 1.4. 0445110074 Common Rail Diesel Injector Parameter

Adaptation System: Common Rail System

**Common Rail Diesel Injector Series: 110 Series** 

Parameter Performance: CRI1-13

Matching Accessories: /

Common Rail Diesel Injector Type: Electromagnetic Common Rail Diesel Injector

Support System Maximum Pressure: /

Vehicle Configuration Information: MERCEDES-BENZ
Common Rail Diesel Injector Size: 21cm\*7 cm \*6 cm
Common Rail Diesel Injector Net Weight: 0.45kg
Common Rail Diesel Injector Gross Weight: 0.6kg
Common Rail Diesel Injector Quality: China Made New
Common Rail Diesel Injector Package Size: 28cm\*7 cm \*7 cm
Common Rail Diesel Injector Type: Common Rail Diesel Injector