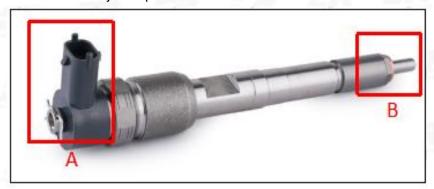

ce manual.
- 12 Common rail diesel injector failure caused by failure to replace consumable parts as specified in the vehicle engine maintenance manual.
- 13 Common rail diesel injector failure caused by not complying with the intake system fit clearance and exhaust system fit clearance requirements specified in the vehicle engine maintenance manual.
- 14 Failure to replace the consumable parts and the fitting clearance of the oil inlet system pipeline and the common rail diesel injector connection in accordance with the fuel intake system specified in the vehicle engine maintenance manual.

#### 2. 0445110074 Common Rail Diesel Injector Technical Support

# 2.1. 0445110074 Common Rail Diesel Injector Part Number Location

E.g.: See the common rail diesel injector part number as follows:





Pic No.3

| No. | Name                                    |  |  |  |
|-----|-----------------------------------------|--|--|--|
| Α   | Brand, logo, part number, series number |  |  |  |
| В   | Nozzle part number                      |  |  |  |

#### 2.2. 0445110074 Common Rail Diesel Injector Application Scenarios

Common rail system is an oil supply method refers to the Fuel oil from the fuel tank sucked out by the gear pump through the oil-water separator and the gear pump to Fuel fine filter, high-pressure pump, common rail pipe, and common rail diesel injector, all together with the closed-loop fuel supply system composed of sensors and ECU that completely separates the generation of injector pressure and the injector process from each other.



Pic No. 4

| No. | Name