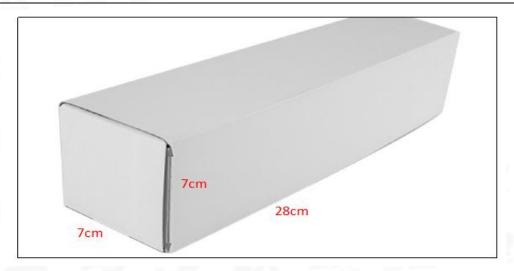

#### (2) Common Rail Diesel Injector Box Size

Pic No.1

| No. | Name                            | Common Rail Diesel Injector Package Size (cm) |  |  |  |  |
|-----|---------------------------------|-----------------------------------------------|--|--|--|--|
| 1   | Common Rail Diesel Injector Box | 28*7*7                                        |  |  |  |  |