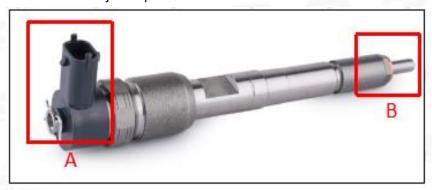

#### 2.1. 0445110073 Common Rail Diesel Injector Part Number Location

E.g.: See the common rail diesel injector part number as follows:

Pic No.3

| No. | Name                                    |  |  |  |
|-----|-----------------------------------------|--|--|--|
| Α   | Brand, logo, part number, series number |  |  |  |
| В   | Nozzle part number                      |  |  |  |