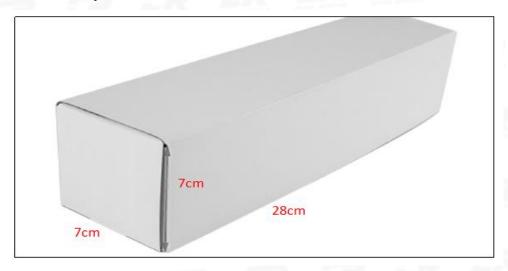

#### (2) Common Rail Diesel Injector Box Size

Pic No.1

| No. | Name                            | Common Rail Diesel Injector Package Size (cm) |
|-----|---------------------------------|-----------------------------------------------|
| 1   | Common Rail Diesel Injector Box | 28*7*7                                        |