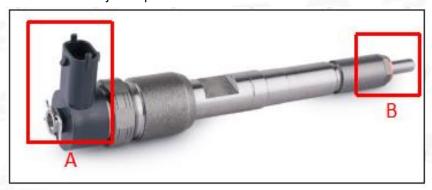

#### 2.1. 0445110071 Common Rail Diesel Injector Part Number Location

E.g.: See the common rail diesel injector part number as follows:

Pic No.3

| No. | Name                                    |  |  |
|-----|-----------------------------------------|--|--|
| Α   | Brand, logo, part number, series number |  |  |
| В   | Nozzle part number                      |  |  |