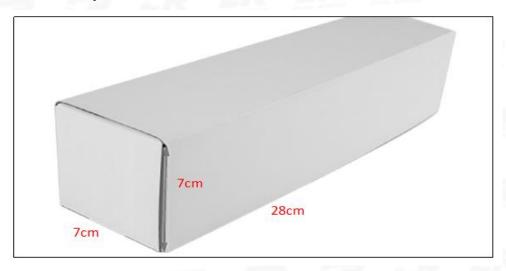

## (2) Common Rail Diesel Injector Box Size

Pic No.1

| No. | Name                            | Common Rail Diesel Injector Package Size (cm) |
|-----|---------------------------------|-----------------------------------------------|
| 1   | Common Rail Diesel Injector Box | 28*7*7                                        |