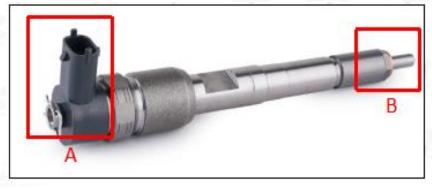

#### 2.1. 0445110059 Common Rail Diesel Injector Part Number Location

E.g.: See the common rail diesel injector part number as follows:

Pic No.3

| No. | Name                                    |  |  |
|-----|-----------------------------------------|--|--|
| Α   | Brand, logo, part number, series number |  |  |
| В   | Nozzle part number                      |  |  |