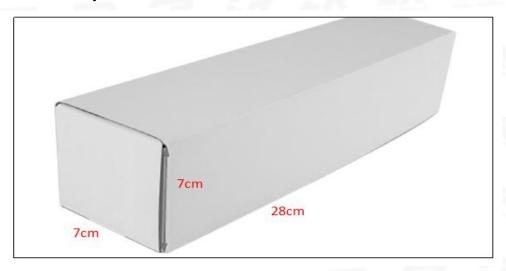

#### (2) Common Rail Diesel Injector Box Size

Pic No.1

| No. | Name                                   | Common Rail Diesel Injector Package Size (cm) |
|-----|----------------------------------------|-----------------------------------------------|
| 1   | <b>Common Rail Diesel Injector Box</b> | 28*7*7                                        |