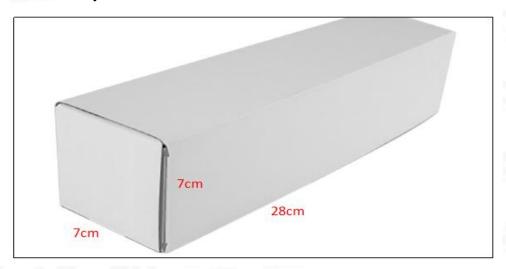

#### (2) Common Rail Diesel Injector Box Size

Pic No.1

|   | No. | Name                            | Common Rail Diesel Injector Package Size (cm) |  |  |
|---|-----|---------------------------------|-----------------------------------------------|--|--|
| Ī | 1   | Common Rail Diesel Injector Box | 28*7*7                                        |  |  |