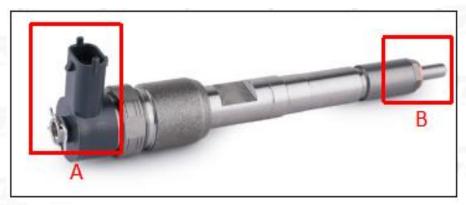

#### 2.1. 0445110010 Common Rail Diesel Injector Part Number Location

E.g.: See the common rail diesel injector part number as follows:

Pic No.3

| No. | Name                                    |  |  |  |
|-----|-----------------------------------------|--|--|--|
| Α   | Brand, logo, part number, series number |  |  |  |
| В   | Nozzle part number                      |  |  |  |